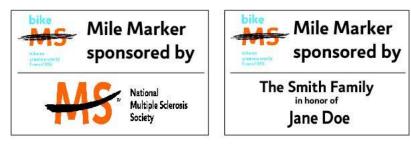

## \$250 Mile Marker Sponsor

Bike MS: Breakaway to the Beach is a two day event taking place October 18-19, 2014. Cyclists start on the sandy shores of beautiful Sunset Beach and ride through Coastal NC and SC. <u>Your purchased Mile Marker entitles</u> you to one 18 x 24 sign posted along the route for all to see.

(Samples)

| Cyclist's Name:                                                                                                                                                                     |
|-------------------------------------------------------------------------------------------------------------------------------------------------------------------------------------|
| Company Name:                                                                                                                                                                       |
| Address:                                                                                                                                                                            |
| Contact Name:                                                                                                                                                                       |
| Email:                                                                                                                                                                              |
| Phone Number: Fax:                                                                                                                                                                  |
| This mile sponsored by (please put company name or message here <u>as it is to appear on the sign</u> or email logo to <u>Elizabeth.Hopwood@nmss.org</u> and write "logo emailed"): |
|                                                                                                                                                                                     |