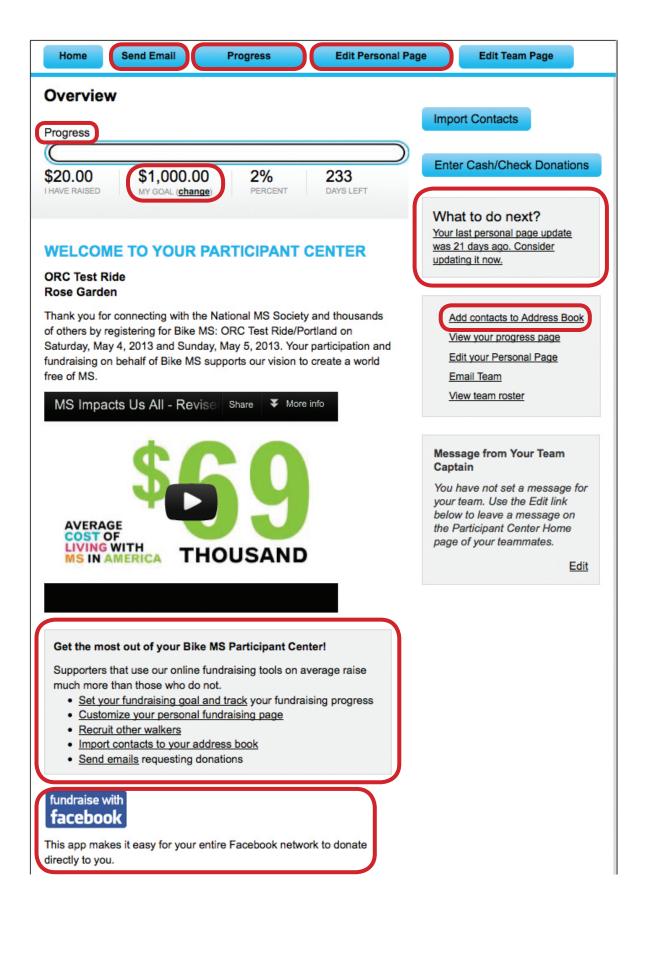

Participant Center

A customizable Participant Center is available to each registered participant. You can access the Participant Center by logging in through the 'Login to my Account' box with your username and password at the top of the screen.

# PARTICIPANT CENTER FEATURES

- Add or import contacts to your Address Book.
- Send emails to family, friends, co-workers or anyone else you would like to ask to sponsor you for Bike MS. We've even provided sample emails that you can use.
- Send thank you emails to those who have donated to your fundraising efforts.
- Monitor your fundraising progress receive email notifications when someone has donated to your fundraising efforts.
- Update your personal page include your story and explain why you decided to participate in Bike MS. If you have a connection to MS, share it and tell others why they should Join the Movement<sup>®</sup>.
- Update your Fundraising Goal.
- Learn what to do next this box changes with suggestions to help you with your fundraising and get the most out of your Participant Center.
- Install the Fundraise with Facebook app It allows your entire Facebook network to donate directly to you.