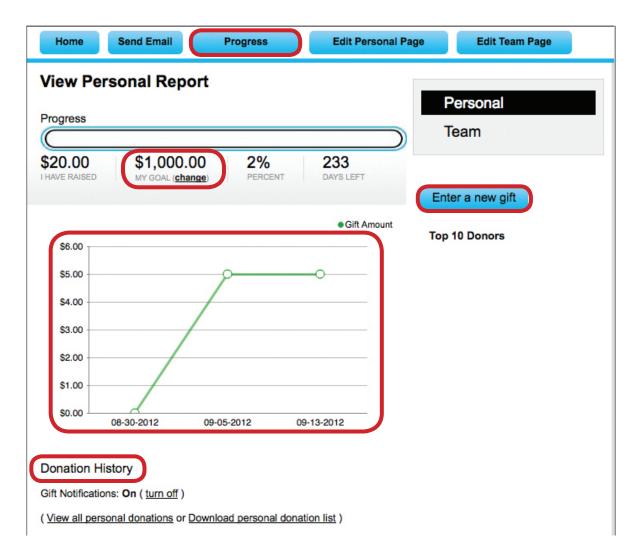

My Progress

The My Progress section allows you to monitor your personal fundraising progress based on the components chosen.

## MY PROGRESS FEATURES

- View your monthly progress with a chart showing your fundraising success
- Track the number of gifts you have received
- View your gift history
- Change your fundraising goal
- Enter a new gift checks & cash that you receive from donors